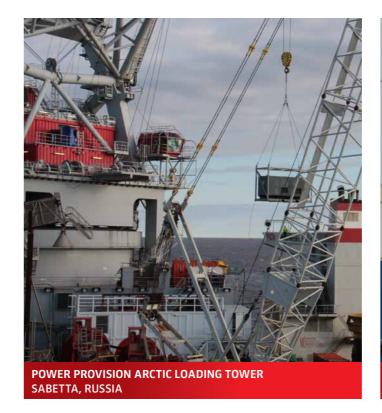

The equipment has been designed specifically for offshore deployment. The generators, 500/600 kVA, based on 50/60 Hz, are NORSOK, DNV-GL and IMO Tier II compliant. In addition, the sets are containerized according DNV2.7-1 regulations for offshore lifting. Our monitoring options ensure up-to-date information about the performance. Certified personnel is available 24/7 to facilitate undisturbed operation. Other equipment, such as fuel tanks and cables, is available.

## Bredenoord Offshore Generators provide you with reliable power for

- Offshore (support) vessels
- Offshore Wind Energy
- Offshore Platforms
- Drilling rigs
- Jack-up Barges
- Satellites (oil and gas)
- And other applications