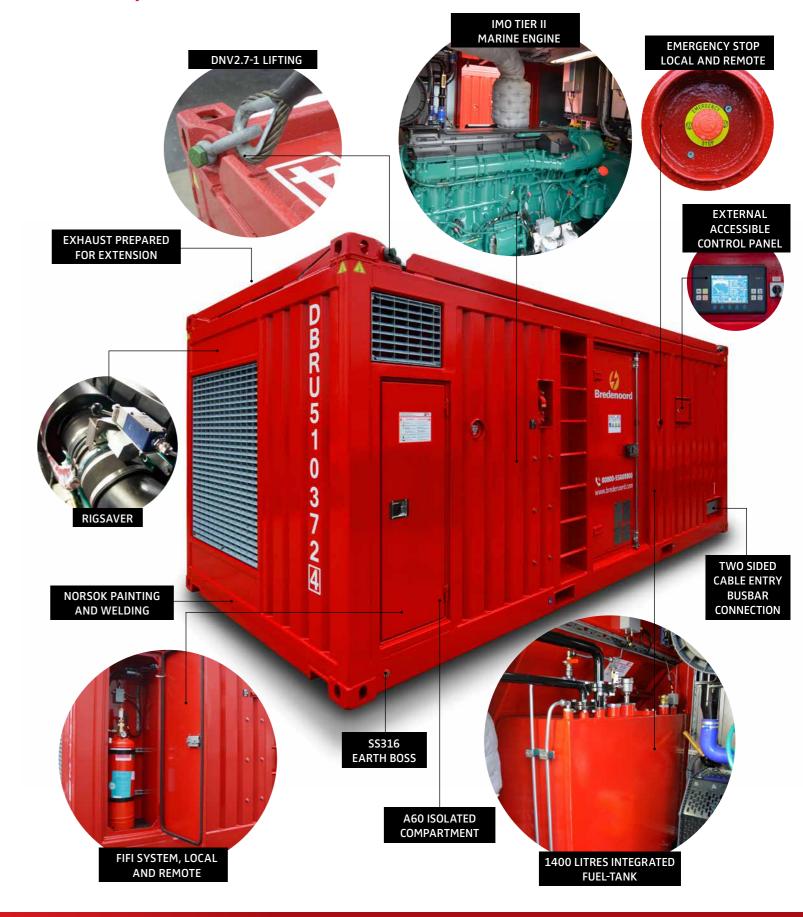

The equipment has been designed specifically for offshore deployment. The generators, 500/600 kVA, based on 50/60 Hz, are NORSOK, DNV-GL and IMO Tier II compliant. In addition, the sets are containerized according DNV2.7-1 regulations for offshore lifting. Our monitoring options ensure up-to-date information about the performance. Certified personnel is available 24/7 to facilitate undisturbed operation. Other equipment, such as fuel tanks and cables, is available.

# **Technical specifications**Offshore Rental generator

As a specialist of mobile power solutions Bredenoord developed the generators together with DBR, an independent manufacturer of generator sets for the offshore, marine and dredging industry.

#### **Heavy Duty Offshore Genset**

- Designed for extremely harsh environmental Conditions and meets NORSOK requirements
- The first Offshore Rental Genset in the world that fully complies according IMO Tier II and IACS certifications
- Wireless online monitoring
- External fuel tank connection
- Switchable 50 60 Hz
- Maximum operating temperature 45°C

- Connectable with other gensets (loadsharing)
- 2 sides lift pockets
- Dual start
- External accessible control panel
- Exhaust prepared for extension
- Sea water filter
- Duplex fuel filters

#### **DNV-GL** certified

- For Marine & Offshore, windparks and Petrochemical Industry

#### **Custom-built containerized**

- According DNV2.7-1. Included with CSC approval for easy transportation everywhere in the world

#### Offshore safety Equipment

- DNV certified FiFi system, local and remote, in A60 compartment
- Air Shut Off Valve / Rigsaver
- NORSOK M501 painting and welding for use in harsh environment condition
- DNV2.7-1 and ISO 20 ft Offshore container with certified slings
- Exhaust silencer with integrated DNV approved spark arrestor
- Marine Certified control panel with Rental firmware (IACS approved)
- SS316 Earth bosses (5x)
- Gas detection