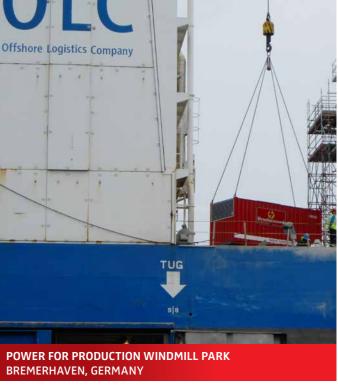

The equipment has been designed specifically for offshore deployment. The generators, 500/600 kVA, based on 50/60 Hz, are NORSOK, DNV-GL and IMO Tier II compliant. In addition, the sets are containerized according DNV2.7-1 regulations for offshore lifting. Our monitoring options ensure up-to-date information about the performance. Certified personnel is available 24/7 to facilitate undisturbed operation. Other equipment, such as fuel tanks and cables, is available.

## Bredenoord Offshore Generators provide you with reliable power for

- Offshore (support) vessels
- Offshore Wind Energy
- Offshore Platforms
- Drilling rigs
- Jack-up Barges
- Satellites (oil and gas)
- And other applications