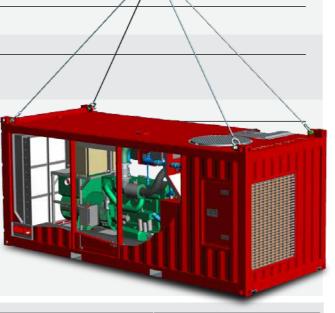

### Product details 500/600 kVA Offshore Generator

61

# **Technical specifications**Offshore Rental generator

As a specialist of mobile power solutions Bredenoord developed the generators together with DBR, an independent manufacturer of generator sets for the offshore, marine and dredging industry.

#### **Heavy Duty Offshore Genset**

- Designed for extremely harsh environmental Conditions and meets NORSOK requirements
- The first Offshore Rental Genset in the world that fully complies according IMO Tier II and IACS certifications
- Wireless online monitoring
- External fuel tank connection
- Switchable 50 60 Hz
- Maximum operating temperature 45°C

- Connectable with other gensets (loadsharing)
- 2 sides lift pockets
- Dual start
- External accessible control panel
- Exhaust prepared for extension
- Sea water filter
- Duplex fuel filters