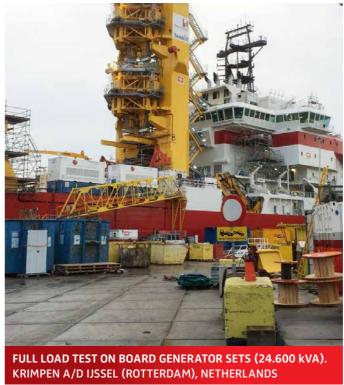

The equipment has been designed specifically for offshore deployment. The generators, 500/600 kVA, based on 50/60 Hz, are NORSOK, DNV-GL and IMO Tier II compliant. In addition, the sets are containerized according DNV2.7-1 regulations for offshore lifting. Our monitoring options ensure up-to-date information about the performance. Certified personnel is available 24/7 to facilitate undisturbed operation. Other equipment, such as fuel tanks and cables, is available.

## Bredenoord Onshore and Offshore generators

Next to our Offshore generators, Bredenoord meets demands in many applications with her large rental fleet of over 2000 high quality diesel generators with a power capacity of 15 up to 2.000 kVA (IMDG certified) and accessories. These can be supplied in DNV 2.7-1 container frames for Offshore lifting.