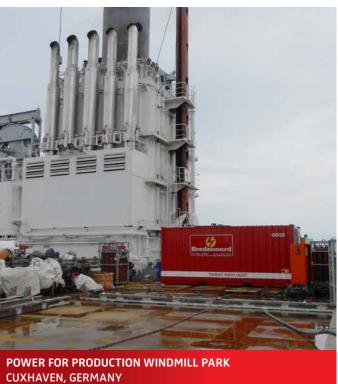

### OUR ENERGY YOUR POWER

YOU NEED IT. OUR INVOLVED AND
PASSIONED PERSONNEL IS READY FOR
YOU, 24 HOURS A DAY AND 7 DAYS A

**ENERGY WHEREVER AND WHENEVER** 

WEEK. THAT IS OUR PROMISE!

Power is important for continuing your business. For over 75 years, Bredenoord is supplying reliable temporary power via Rental, Sales and Service. Together with excellent service, maintenance and a focus on safety, we deliver the benchmark in reliability. With its new 500/600 kVA Offshore generators Bredenoord takes its next step into the Offshore Industry. Delivering the high Bredenoord quality standards.

The equipment has been designed specifically for offshore deployment. The generators, 500/600 kVA, based on 50/60 Hz, are NORSOK, DNV-GL and IMO Tier II compliant. In addition, the sets are containerized according DNV2.7-1 regulations for offshore lifting. Our monitoring options ensure up-to-date information about the performance. Certified personnel is available 24/7 to facilitate undisturbed operation. Other equipment, such as fuel tanks and cables, is available.

## Bredenoord Offshore Generators provide you with reliable power for

- Offshore (support) vessels
- Offshore Wind Energy
- Offshore Platforms
- Drilling rigs
- Jack-up Barges
- Satellites (oil and gas)
- And other applications